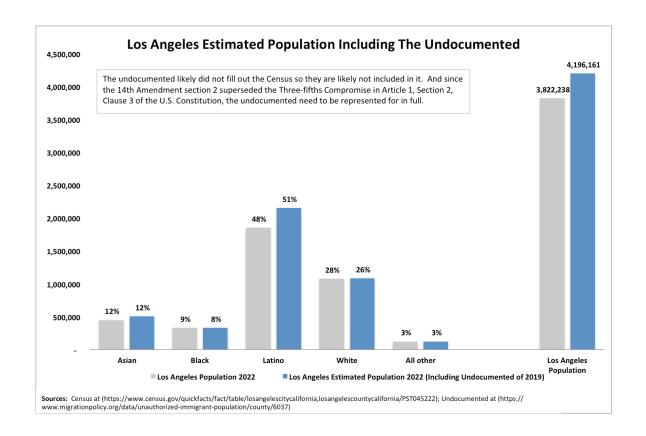

## **Communication from Public**

Name:

**Date Submitted:** 06/19/2023 06:42 PM

**Council File No:** 23-1200-S117

Comments for Public Posting: Latinos are not represented in the Board of Airport

Commissioners according to their population in the City of Los Angeles. In fact, Latinos are underrepresented in 46 of 51, or 90%

of commissions. This is not acceptable in a representative

government.

Latinos are not represented in the Board of Airport Commissioners according to their population in the City of Los Angeles. In fact, Latinos are underrepresented in 46 of 51, or 90% of commissions. This is not acceptable in a representative government.