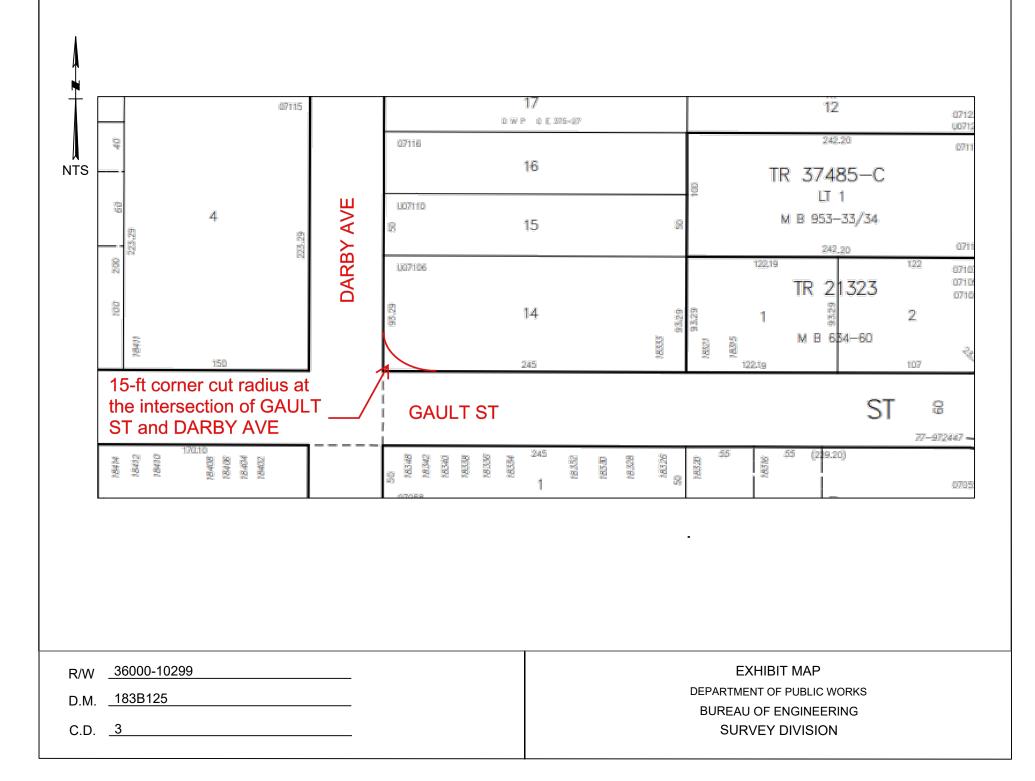

| Property Information            |                   |
|---------------------------------|-------------------|
| Job Address:                    | 18333 W GAULT ST  |
| Building Permit Application No. | 21010-10001-01856 |
| R/W No.                         | 36000-10299       |
| Tract                           | TR 5236           |
| Block                           | 17                |
| Lot                             | 14, 15, 16        |
| Arb.                            |                   |

Work Description

| Dedication Information            |                                                                       |  |
|-----------------------------------|-----------------------------------------------------------------------|--|
| The Area to be dedicated is for:  |                                                                       |  |
| YES                               | Street                                                                |  |
| NO                                | Alley                                                                 |  |
| NO                                | Sidewalk                                                              |  |
| NO                                | Sanitary Sewer                                                        |  |
| NO                                | Storm Drain                                                           |  |
| NO                                | Other Explain                                                         |  |
|                                   |                                                                       |  |
| The area dedicated is located at: |                                                                       |  |
| Engineering District              | VALLEY                                                                |  |
| Planning District                 | VALLEY PLANNING DISTRICT                                              |  |
| Council District Number           | 3                                                                     |  |
| District Map Number               | 183B125                                                               |  |
| Thomas Guide Page and Grid        | 530-J5                                                                |  |
| Description of Dedication         | 15-ft corner cut radius at the intersection of GAULT ST and DARBY AVE |  |
| Reason for Dedication             | Would like to voluntarily improve and dedicate.                       |  |