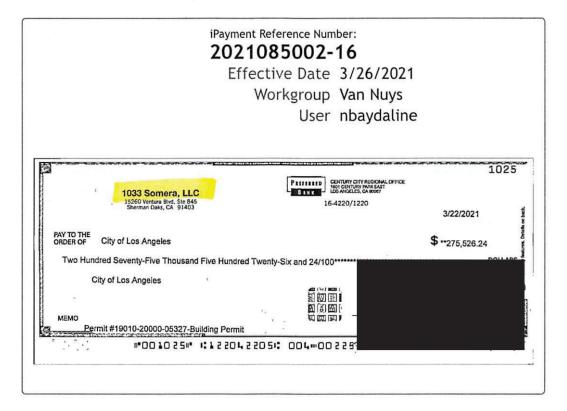

On March 26, 2021, LADBS received payment in the amount of \$275,526.24 from 1033 Somera, LLC (Claimant) under building permit 19010-20000-05327 for the project located at 1033 N. Somera Road, Los Angeles, CA 90077. The payment included linkage fee. Subsequently, the Claimant executed a Covenant and Agreement Regarding the Payment of Linkage Fee which was filed/recorded with the LA County Recorder's Office on June 15, 2021. The Claimant submitted a claim for refund on June 30, 2021 for the linkage fee. LADBS recommends approval of the claim for refund in the amount of \$208,692.54. Attached are supporting documents regarding the claim for refund.

[Quoted text hidden]

|                                                                                                                                                                               | 157778                   |
|-------------------------------------------------------------------------------------------------------------------------------------------------------------------------------|--------------------------|
| RECEIVED ELA DBS                                                                                                                                                              | CLAIM #                  |
| 2021 JUL -6 AM 8: 35 DEPARTMENT OF BUILDING AND SAFETY                                                                                                                        |                          |
| FINANCIAL SERVICE CLAIM FOR REFUND                                                                                                                                            | 2021 JU                  |
|                                                                                                                                                                               | Received Date Stamp      |
| Print Name of Claimant (Last) (First)                                                                                                                                         |                          |
| Print Name of Claimant (Last) (First)<br>PAUL & GALL HAYES C/O ALEX                                                                                                           | WHITEHEAD                |
| Mailing Address (Street) (City)<br>1033 SOMERA ROAD LOS ANGELS                                                                                                                | (State/Zip)              |
| (Area Code) (Phone Number)<br>303 - 710 - 5566                                                                                                                                |                          |
| REFUND INFORMATION                                                                                                                                                            | 7                        |
| JOB LOCATION: 1033 N. SOMERA RO                                                                                                                                               | AO CA                    |
| Amount Claimed S 208, 692.54 Date Fees Paid: 03                                                                                                                               | 3.26.21                  |
| RECEIPT #/PERMIT #/REFERENCE #: 20210850                                                                                                                                      | 02-16                    |
| STATE REASON FOR REQUESTING A REFUND - (Details):                                                                                                                             |                          |
| LINKAGE FEE WAIVER & SUF                                                                                                                                                      |                          |
| PERMIT ISSUED 19010-20001-04                                                                                                                                                  |                          |
| 66.25.21 TO CAPTURE RECON                                                                                                                                                     | LDED COVENANT            |
| NOTE: A Claimant may be required to submit to examination under oath. (Charter Section 217.<br>Presentation of a false claim is a felony. (California Penal Code Section 72.) | )                        |
| I HEREBY CERTIFY THAT THE ABOVE STATEMENTS ARE TR                                                                                                                             | UE.                      |
| SIGNATURE AND TITLE OF CLAIMANT                                                                                                                                               | 6.28.21                  |
| FOR DEPARTMENT OF BUILDING & SAFETY US                                                                                                                                        | E ONLY                   |
| AMOUNT APPROVED FO.                                                                                                                                                           | R REFUND \$ 208,692-54   |
| REMARKS: LEVEL 4 apploved in 859. Supplimental                                                                                                                                | formit was filed         |
| - Refunded -                                                                                                                                                                  | 1/Date: 11/18/21 2/20/23 |
| Amt:                                                                                                                                                                          | Date: 7/3/2027           |
| RAIA!                                                                                                                                                                         |                          |