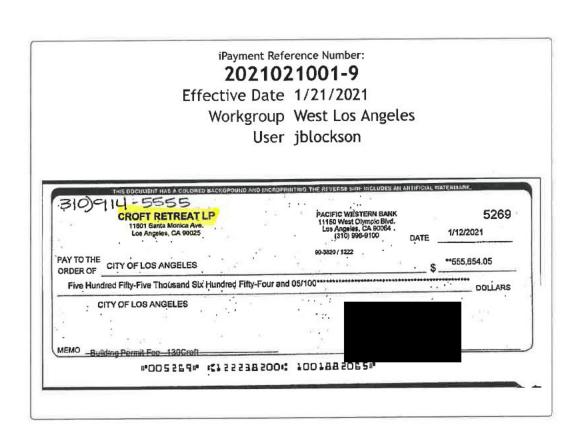

On January 21, 2021, LADBS received payment in the amount of \$550,598.63 from Croft Retreat LP (Claimant) under building permit 19010-10000-04237 for the project located at 130 S. Croft Ave, Los Angeles, CA 90025. The Claimant submitted a claim for refund on April 30, 2021 for overcharge of linkage fees. Upon further review, LADBS plan check staff determined the linkage fee should have been calculated based on the net new floor area after deducting the demolished floor area structure. Therefore, the Claimant is entitled to a linkage fee refund in the amount of \$149,744.28. Attached are supporting documents regarding the claim for refund.

For Cashier's Use Only

W/O #: 91004237

(310) 914-5555

Signature: II. PROJECT VALUATION A FEZ INFORMATION Flest For Period

PC Valuation: Permit Valuation: \$5,200,000 FINAL TOTAL BIDG-New

550,598.63 School District Residential Level 1 126,480.00 3,600.00 20,855.50 Dwelling Unit Construction Tax Permit Fee Subtotal Bldg-New Residential Development Tax 5,400,00 Energy Surcharge CA Bldg Std Commission Surchar 208.00 Handicapped Access Plan Check Subtotal Bldg-New 679.72 Green Building 0.00 339.86 Permit Issuing Fee Off-hour Plan Check

300.00 Linkage Fee Plan Maintenance 1,456.00 E.O. Instrumentation 708.93 D.S.C. Surcharge 1,417.86 Sys. Surcharge 1,330.50 Planning Surcharge 10.00 Planning Surcharge Misc Fee 1,552.26 Planning Gen Plan Maint Surcharg

Total Bond(s) Duc: Sewer Cap ID:

WL JBLOCKSO 01/21/21 3:19:25 PM

Payment Date: 01/21/21

2021021001-9 Receipt No.: \$550,598.63 Amount:

Method: ICL Check

Building Card No.: 2021WL00030

12 ATTACHMENTS

Owner-Builder Declaration