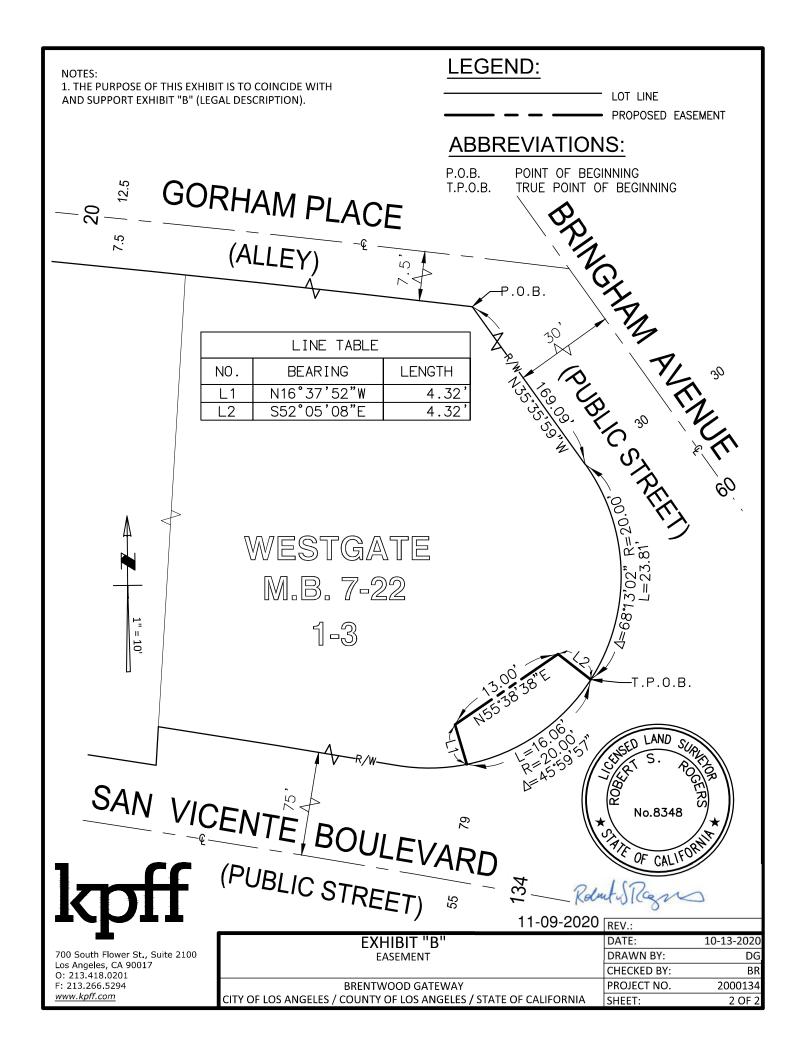

#### **DISCUSSION:**

The petitioner, Archibald Cattarusa-Bernard, is offering to dedicate the sidewalk easement lying on 11611 San Vicente Boulevard, over the properties substantially shown in the attached Exhibit "B".

The easement is being offered for dedication, to construct the sidewalk and curb ramp to meet ADA requirements.

The investigation fees required under Sections 7.3 and 7.41.1 of the Administrative Code have been paid by the petitioner.

| Dedication Information            |                                                                              |  |
|-----------------------------------|------------------------------------------------------------------------------|--|
| The Area to be dedicated is for:  |                                                                              |  |
| NO                                | Street                                                                       |  |
| NO                                | Alley                                                                        |  |
| NO                                | Sidewalk                                                                     |  |
| NO                                | Sanitary Sewer                                                               |  |
| NO                                | Storm Drain                                                                  |  |
| YES                               | Other Explain sidewalk/curb ramp                                             |  |
|                                   |                                                                              |  |
| The area dedicated is located at: |                                                                              |  |
| Engineering District              | WEST LOS ANGELES                                                             |  |
| Planning District                 | WEST / COASTAL PLANNING DISTRICT                                             |  |
| Council District Number           | 11                                                                           |  |
| District Map Number               | 132B145                                                                      |  |
| Thomas Guide Page and Grid        | 631-H4                                                                       |  |
|                                   |                                                                              |  |
| Description of Dedication         | 0' TO 5' SIDEWALK EASEMENT; STATIONING IS OUTLINED ON SITE PLAN              |  |
| Reason for Dedication             | CREATE SUFFICIENT SIDEWALK AREA FOR TO CONSTRUCT CURB RAMP TO CITY STANDARD. |  |