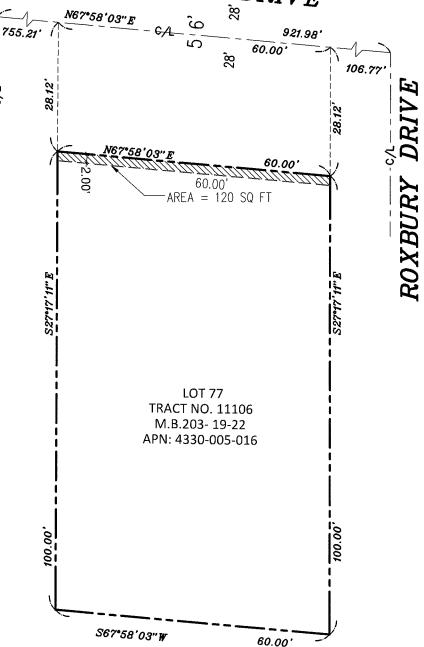

| Property Information            |                   |  |
|---------------------------------|-------------------|--|
| Job Address:                    | 9806 W Vidor Dr.  |  |
| Building Permit Application No. | 17010-20000-02882 |  |
| R/W No.                         | 36000-10179       |  |
| Tract                           | TR 11106          |  |
| Block                           |                   |  |
| Lot                             | 77                |  |
| Arb.                            |                   |  |

# WEST VIDOR DRIVE

# LEGEND:

APPROXIMATE LAND AREA: 120 SQFT

Cynthia A. de Leon CYNTHIA A. DE LEUN 05/16/2023 RCE NO. 31604

\_e.signed)

347 S. ROBERTSON BLVD. BEVERLY HILLS, CALIFORNIA 90211 TEL. (310) 659-0871 FAX (310) 659-0845 info@mglandsur.com www.mglandsur.com