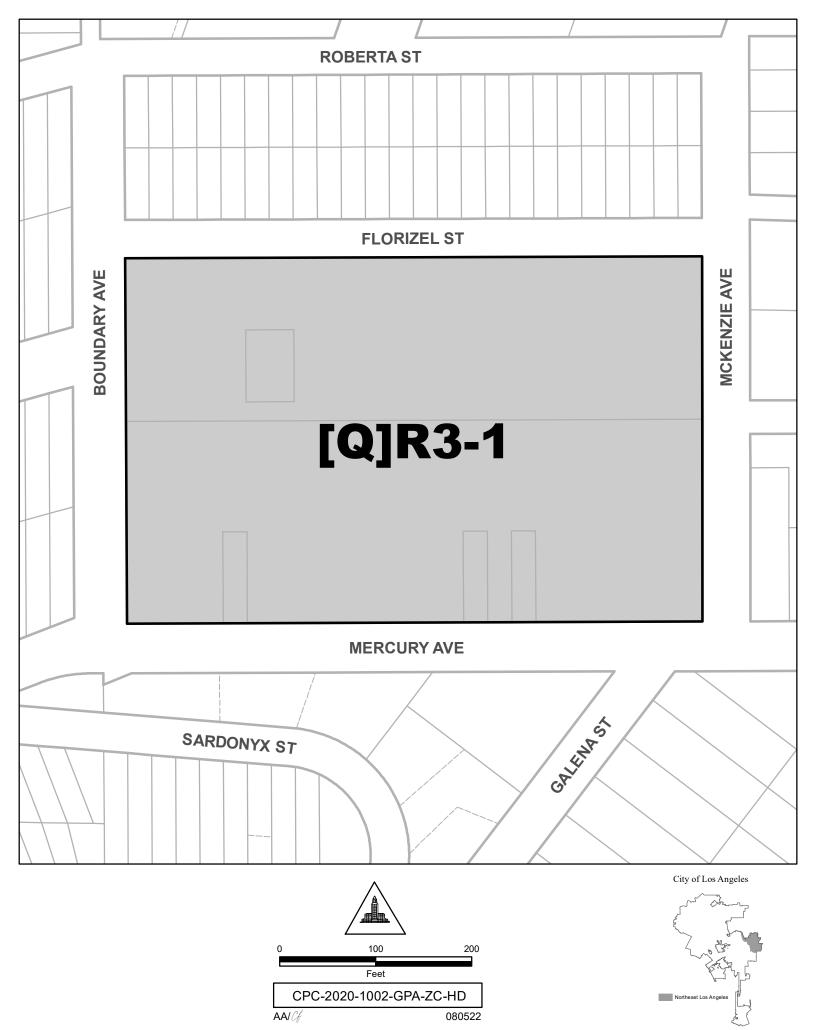

An ordinance amending Section 12.04 of the Los Angeles Municipal Code by amending the Zoning map.

THE PEOPLE OF THE CITY OF LOS ANGELES DO ORDAIN AS FOLLOWS:

**Section 1.** Section 12.04 of the Los Angeles Municipal Code is hereby amended by changing the zone classifications on the properties shown upon a portion of the zone maps attached thereto and made a part of Article 2, Chapter 1 of the Los Angeles Municipal Code, so that such portion of the zoning map shall set forth the zones, height district, and "Q" Qualified Classification as shown on the attached zoning map. This ordinance supercedes portions of Subarea 6920 in Ordinance No. 180,403.

## [Q] QUALIFIED CONDITIONS

Pursuant to Section 12.32 G of the Municipal Code, the following limitations are hereby imposed upon the use of the subject property, subject to the "Q" Qualified Classification.

1. **Site Development.** The use and development of the subject property shall be limited to public housing, or as modified thereafter.

**Sec. 2**. The City Clerk shall certify to the passage of this ordinance and have it published in accordance with Council policy, either in a daily newspaper circulated in the City of Los Angeles or by positing for ten days in three public places in the City of Los Angeles: one copy on the bulletin board located at the Main Street entrance to the Los Angeles City Hall; one copy on the bulletin board located at the Main Street entrance to the Los Angeles City Hall East; and one copy on the bulletin board located at the Temple Street entrance to the Los Angeles County Hall of Records.