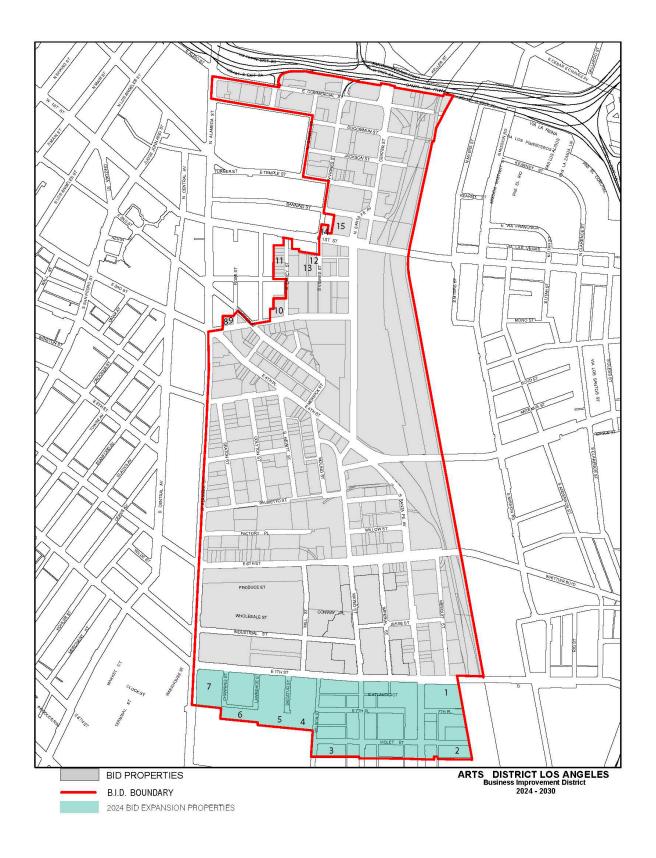

# **PBID Boundary Description**

The proposed District is bounded roughly by the 101 Freeway, Alameda Street, Violet Street, and the Los Angeles River. The Arts District Los Angeles Business Improvement District includes all property within a boundary formed by:

The proposed Arts District Los Angeles Business Improvement District area contains all property within the following boundary description: Beginning on the southeast corner of Alameda Street and the 101 Freeway go east along the southern boundary of the 101 Freeway right of way to the Los Angeles River. At the Los Angeles River go south along the western boundary of the Los Angeles River to 7th Street. Turn west on 7th Street and then south along the eastern property line of parcel (1) 5166-002-046 to parcel (2) 5166-004-027. Turn west along the southern property line of parcel (2) 5166-004-027 to parcel (3) 5166-018-014. Turn north on Wilson Street along the western property line of parcel (3) 5166-018-014 to parcel (4) 5166-032-050. Turn west along the southern property line of parcels (4) 5166-032-050, (5) 5166-032-049, (6) 5166-032-011, and (7) 5166-034-009 to Alameda Street. Go north on Alameda Street to the intersection at 3<sup>rd</sup> Street. At 3<sup>rd</sup> Street turn eastbound, then north along the western boundary of parcel (8) 5163-009-904. Go west along the northern property line of parcels (8) 5163-009-904 and (9) 5163-009-903. Go north on Rose Street until the intersection of Traction Avenue. Go southeast on Traction Avenue, then turn east along 3<sup>rd</sup> Street until the western property line of parcel (10) 5163-007-010. Turn north at the western property line of parcel number (10) 5163-007-010, follow this to the northern property line of parcel (10) 5163-007-010. Turn east along the north property line of parcel (10) 5163-007-010 to Garey Street. Turn north on Garey Street to the intersection with 2<sup>nd</sup> Street. Turn west on 2<sup>nd</sup> Street until parcel (11) 5163-003-063. Turn north along the western property lines of parcel (11) 5163-003-063. Go east along the northern property line of parcel (11) 5163-003-063. Continue east across Garey Street along the northern property lines of parcels (12) 5163-004-007 and (13) 5163-004-011. Turn north on Vignes Street through the intersection at 1st Street. Continue north on Vignes Street to parcel (14) 5173-013-014 and turn east along the northern property line of this parcel, then south along the eastern line of this parcel. Turn east on 1st Street to the western property line of (15) 5173-013-020, then north along that parcels western property line to Banning Street. Turn west on Banning Street, then north on Vignes Street to Temple Street. Go west on Temple Street until Garey Street. Go north on Garey Street to Ducommun Street. Go west on Ducommon Street until Alameda Street. Turn north on Alameda Street until the beginning point at the intersection with the 101 Freeway.

### **District Expansion**

The Arts District Los Angeles boundaries have expanded south to include parcels south of 7<sup>th</sup> Street to roughly the south side of Violet Street between Alameda Street and the Railroad tracks not previously in the District. Parcels within this area have similar uses to Arts District Los Angeles parcels such as small industrial, retail, office, creative, residential and live work.

<u>Southern Boundary:</u> The southern boundary of the Business Improvement District is roughly Violet Street. The parcels south of the District boundaries are primarily large industrial uses, rather than the primarily office, creative, residential, live work, and small industrial uses within the District. Large industrial use parcels have limited access points, are entirely inward focused and generally do not interact with the community around them and do not generate business from the District. A cleaner and safer community around these large industrial uses will not provide special benefit in the form of increased commerce or lease rates. They will not benefit from the District programs that are designed to provide special benefits to retail, education, religious, parking, publicly owned, office, creative, residential, live work, and small industrial uses. Improvements and services will only be provided to individual assessed parcels within the boundaries of the District. Specifically, security patrols, cleaning personnel, and similar service providers employed in connection with the District will only patrol and provide services to individual assessed parcels on the streets and sidewalks within the District and will not provide services outside of District boundaries.