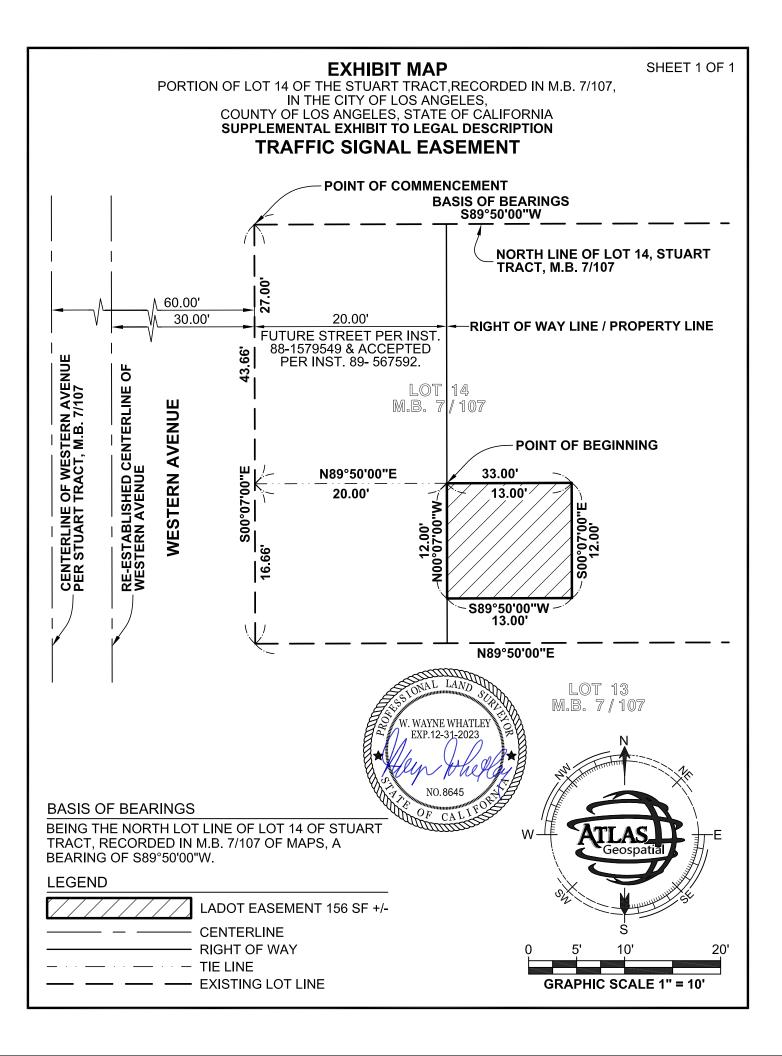

#### **RECOMMENDATIONS:**

- A. That the petitioner's offer to dedicate the easement for traffic signal purposes on 1800 South Western Avenue substantially as shown hatched on the attached Exhibit Map, be accepted.
- B. That the Board of Public Works be authorized to acquire the dedication.
- C. That a copy of the Council action on this project be forwarded to the Survey Division of the Bureau of Engineering for processing.
- D. That the notification of the time and place of the Public Works and Gang Reduction Committee to consider this matter to be sent to:
  - McDonald's USA, LLC
     18565 Jamboree Rd., ste 850
     Irvine, CA 92612

#### **DISCUSSION:**

The petitioner, McDonald's USA, LLC., is offering to dedicate easement for traffic signal purposes on 1800 South Western Avenue, over the properties substantially shown hatched on the attached Exhibit Map.