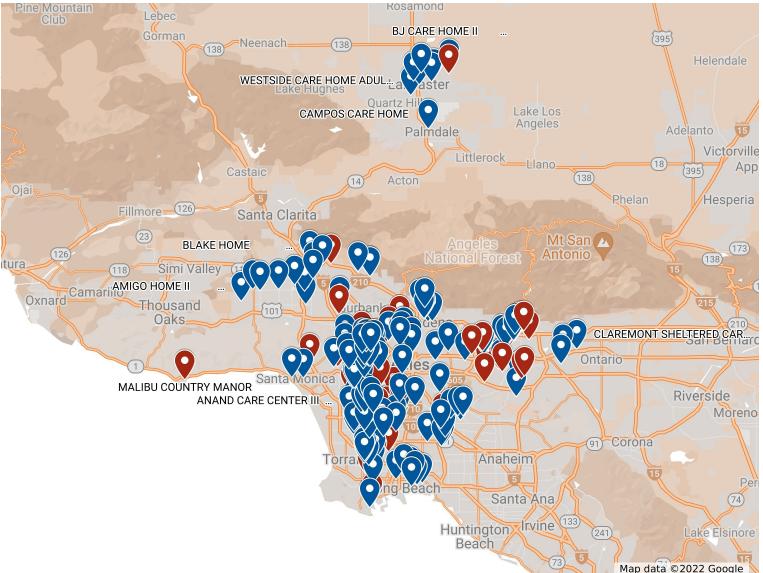

The landscape scan identified the licensed board and care facilities that serve people with SSI/SSP/ Medi-Cal in the City, as detailed in Attachment "A". The scan also produced an extensive list of recommendations on ways the City of Los Angeles can support and expand board and care homes. The summary is provided in Attachment "B".

Los Angeles County has lost more than 1,200 board and care placements for people with mental illness since 2016. In the City of Los Angeles, there are a total of 180 facilities providing 6,717 beds. From January 2020 to February 2021, the City of Los Angeles lost 369 housing placements or beds. Board and care facilities range in size from six beds in a single-family home to facilities with over 50 beds. The smaller facilities are typically operated by homeowners or home renters that live onsite. Placement in a board and care facility requires a medical referral.