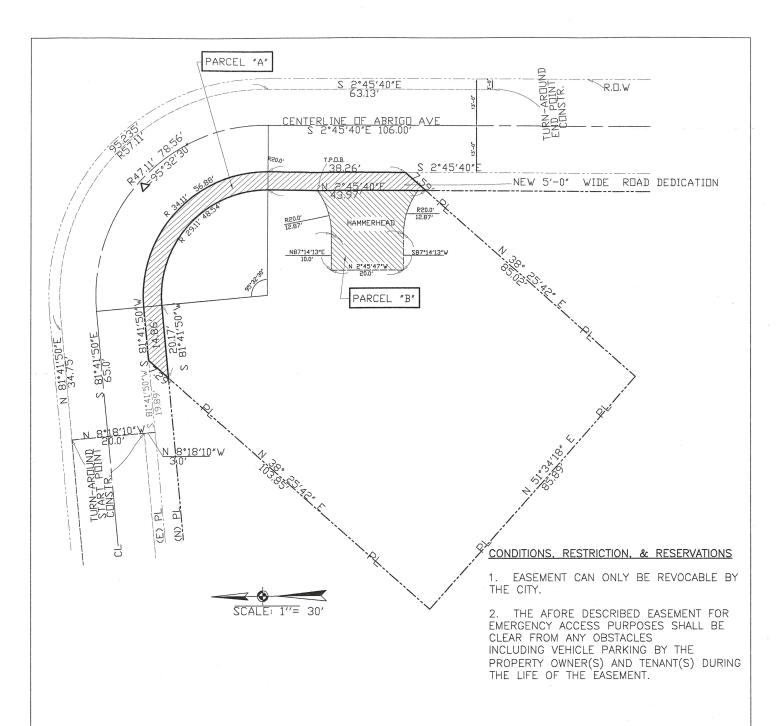

## **RECOMMENDATIONS:**

- A. That the petitioner's offer to dedicate the easement for street and emergency vehicle access purposes on 2751 North Abrigo Avenue substantially as shown hatched on the attached Exhibit Map, be accepted.
- B. That the Board of Public Works be authorized to acquire the dedication.
- C. That a copy of the Council action on this project be forwarded to the Survey Division of the Bureau of Engineering for processing.
- D. That the notification of the time and place of the Public Works and Gang Reduction Committee to consider this matter to be sent to:
  - Andrew Kim
     4867 Argus Drive
     Los Ángeles, CA 90041
  - Dennis Lee
     3870 Baldwin Ave
     El Monte, CA 91371

## **DISCUSSION:**

The petitioner, Dennis Lee, is offering to dedicate easement for street and emergency vehicle access purposes on 2751 North Abrigo Avenue, over the properties substantially shown hatched on the attached Exhibit Map.

EASEMENT FOR EMERGENCY ACCESS

APN:

5545-004-020

FOR:

2751 N. ABRIGO AVE.

LOS ANGELES, CA 90031 LOT 35, TRACT NO. 8002

REF: Q:

CENTER LINE

PL:

PROPERTY LINE

THIS PLAT WAS PREPARED BY OR UNDER THE DIRECT SUPERVISION OF

C. DENNIS LEE RCE No: 26282 EXP. 03/31/2022

PROFESSION DENNIS No.CE 26282 Exp. 3/31/2022

EXHIBIT "B"

SHEET 1 OF 1