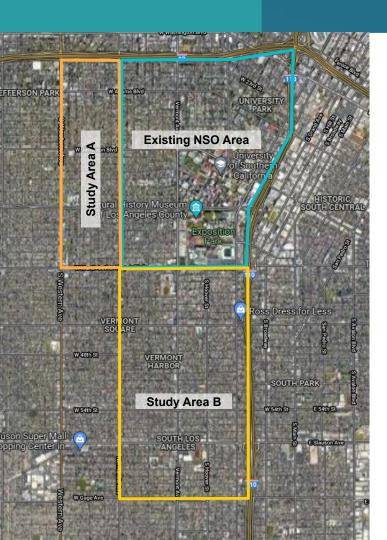

### **Existing NSO Area**

- North: 10 Freeway
- **East**: 110 Freeway
- South: King Blvd.
- West: Normandie Ave.

### **Study Area A**

- North: I-10 Freeway
- East: Normandie Ave. •
- **South**: King Blvd.
  - West: Western Ave.

### **Study Area B**

- North: King Blvd.
- **East**: 110 Freeway
- **South**: Gage Ave.
- West: Normandie Ave.