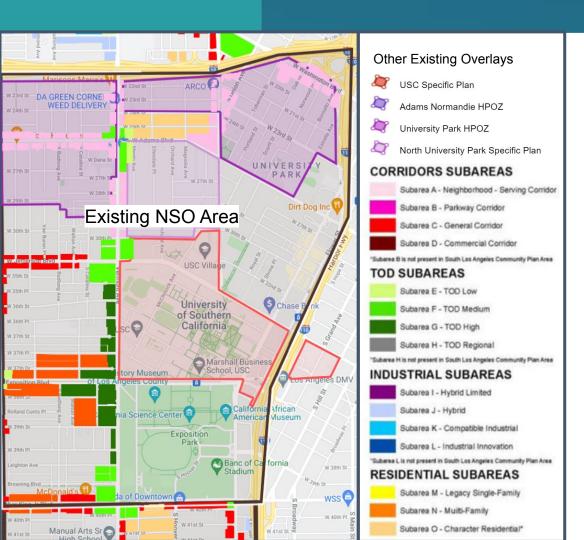

### **Existing NSO Area**

- North: 10 Freeway
- **East**: 110 Freeway
- South: King Blvd.
- West: Normandie Ave.

## Background

 North University-Exposition Park-West Adams Neighborhood Stabilization Overlay Supplemental Use District (NSO SUD) established in 2008.