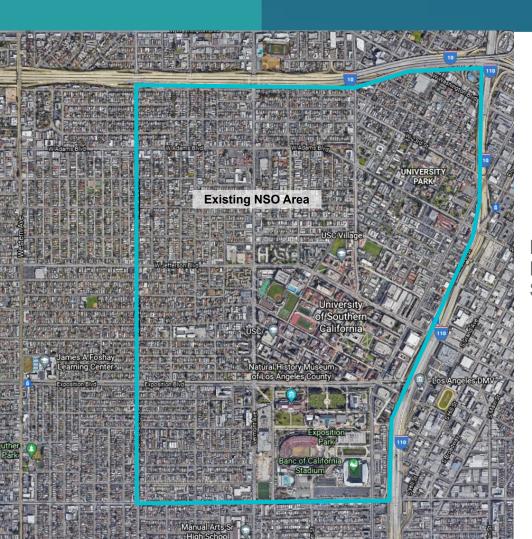

### **Existing NSO Area**

- North: 10 Freeway
- **East**: 110 Freeway
- South: King Blvd.
- West: Normandie Ave.

## Background

 North University-Exposition Park-West Adams Neighborhood Stabilization Overlay Supplemental Use District (NSO SUD) established in 2008.